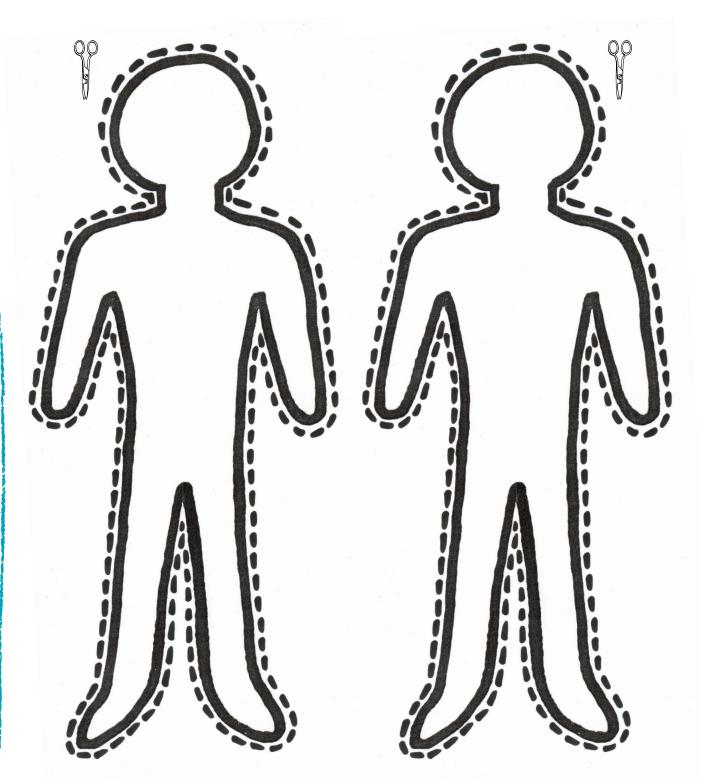

# Cardboard Puppets Guide People

PUPPETS ON STICKS BODY TEMPLATES
PRINT ON STRONG CARD!

### **INSTRUCTIONS:**

Step 1: Cut out the body shapes, clothes and accessories along the dotted lines

Step 2: Arrange the clothes and accessories on your body shape, and stick with glue

**Step 3:** Now decorate your character, collaging clothes with tissue paper, adding facial features and wool for hair