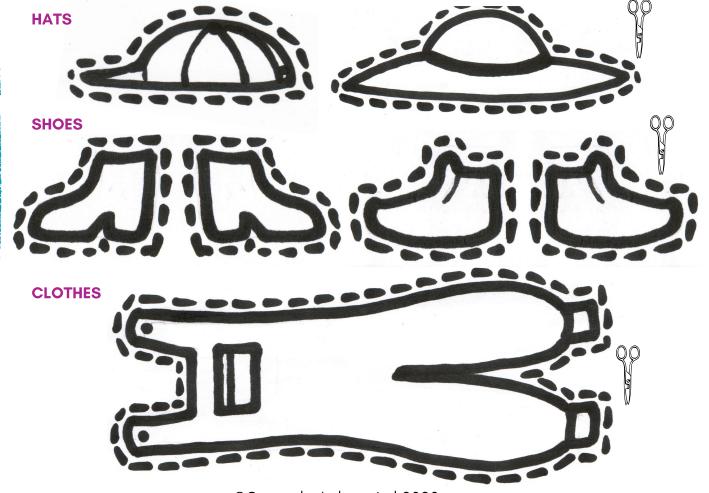

### **INSTRUCTIONS:**

Step 1: Cut out the body shapes, clothes and accessories along the dotted lines

Step 2: Arrange the clothes and accessories on your body shape, and stick with glue

**Step 3:** Now decorate your character, collaging clothes with tissue paper, adding facial features and wool for hair

# Cardboard Puppets Guide People

PUPPETS ON STICKS CLOTHES TEMPLATES PRINT ON STRONG CARD!