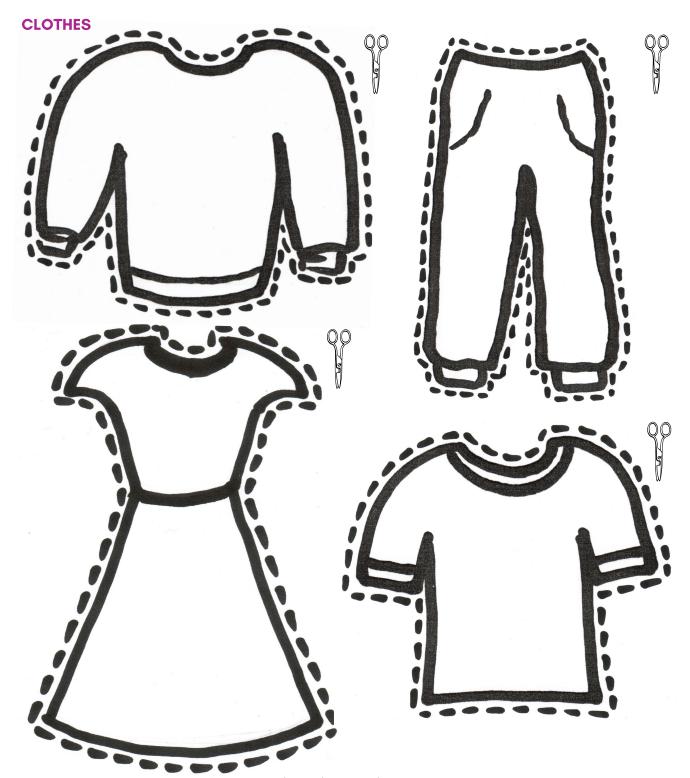

# Cardboard Puppets Guide People

PUPPETS ON STICKS CLOTHES TEMPLATES PRINT ON STRONG CARD!

### **INSTRUCTIONS:**

Step 1: Cut out the body shapes, clothes and accessories along the dotted lines

Step 2: Arrange the clothes and accessories on your body shape, and stick with glue

**Step 3:** Now decorate your character, collaging clothes with tissue paper, adding facial features and wool for hair